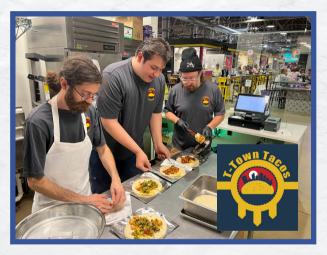

# **T-Town Tacos**

Since 2016, T-Town Tacos has been serving delicious tacos to the public and equipping young people with the employment skills and experience they need to create a better future.

You can help! Order tacos for your next social gathering or corporate party at: www.t-towntacos.com